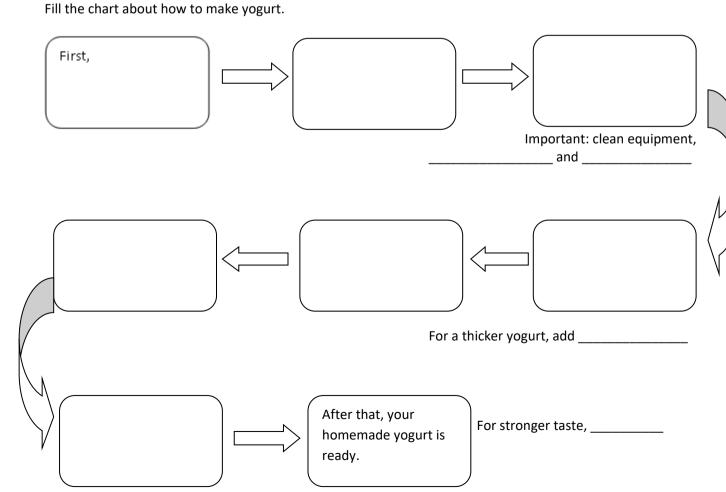

## **Making Homemade Yogurt**

Do the following quiz about yogurt.

- 1. Yogurt is made of (fruit / milk / coconut milk)
- 2. Important process in making yogurt: ( fermentation / boiling / cooling )
- 3. Yogurt can be made from (only cows milk / any kind of milk)
- 4. Yogurt tastes ( salty / sweet / sour )

Make sure you know these words.

yogurt culture spoonful cooking pot starter heat cool cover temperature