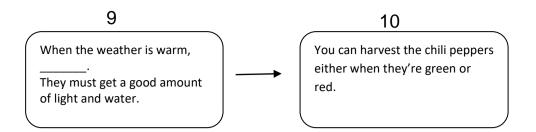

## Insti

<u>that</u>

| 1. | lention two reasons why people eat chili peppers.                                                                 |                                                                                            |
|----|-------------------------------------------------------------------------------------------------------------------|--------------------------------------------------------------------------------------------|
|    | a                                                                                                                 |                                                                                            |
|    | b                                                                                                                 |                                                                                            |
| 2. | According to a gardener at the Colorado State University Extension, there are between and kinds of chili peppers. |                                                                                            |
| 3. | What kind of climate is suitable for growing ch                                                                   | ili peppers?                                                                               |
| 1. | Draw each of the stages of growing chili peppe A.                                                                 | rs.                                                                                        |
|    | If you plant the seeds outside when the weather is cool,                                                          | So that                                                                                    |
|    | 1                                                                                                                 | 2                                                                                          |
|    | B. If you plant inside,                                                                                           | Drop several seeds over the surface of the pot and cover with a thin layer of vermiculite. |
|    | 3                                                                                                                 | 4                                                                                          |
|    | Then,  Place it in a warm area.                                                                                   | When the chilies start growing,  ————. When they are about two centimeters high,           |
|    | 5                                                                                                                 | 6                                                                                          |
|    | When the roots show through the holes in the bottom of the pot,                                                   | When they are 20 cm high,                                                                  |
|    | 7                                                                                                                 | 8                                                                                          |
|    | When the chili peppers are 30 cm high.                                                                            | When the first flowers show,                                                               |